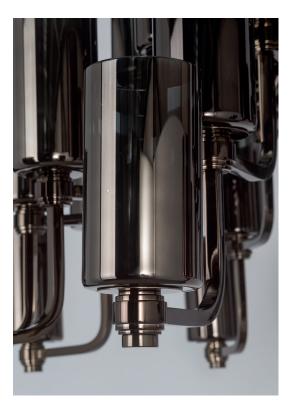

# **IDYLL** COLLECTION Table lamp

### 5131-DN-DNX

2 LIGHT TYPE E14 MAX 42W

### FINISH

Structure and connection box in F\_41 (Polished Dark Nickel Finish); details in F\_45 (Brushed Dark Nickel finish).

### SHADE MATERIAL

Glass shades in F\_41 (Polished Dark Nickel finish)