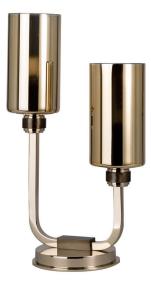

# **IDYLL** COLLECTION Table lamp

## 5131-GDN-GX

2 LIGHT TYPE E14 MAX 42W

### FINISH

Structure and connection box in F\_16 (Polished Light Gold Finish); details in F\_45 (Brushed Dark Nickel finish).

### SHADE MATERIAL

Glass shades in F\_16 (Polished Light Gold Finish)