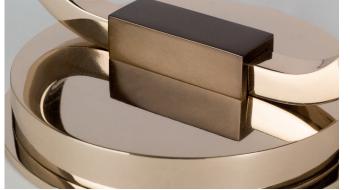

### FINISH

Structure and connection box in F\_16 (Polished Light Gold Finish); details in F\_45 (Brushed Dark Nickel finish).

### FINISH

Structure and connection box in F\_41 (Polished Dark Nickel Finish); details in F\_45 (Brushed Dark Nickel finish).